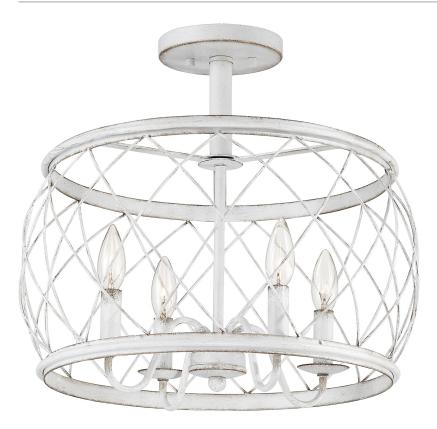

Dury Semi-Flush Mount Antique White



#### DIMENSIONS

| Dimensions: 17.5" W x 16.25" H x 17.5" D |
|------------------------------------------|
| Canopy Dimensions: 5.50" Dia.            |
| Weight: 5.40 lbs                         |
| Dimensional Weight: 35.00 lbs.           |

# QUOIZEL.

#### DETAILS

Material: Steel

### LAMPING

| Light Source: Incandescent |
|----------------------------|
| Bulb Included: No          |
| Bulb Type: Candelabra Base |
| Bulb Quantity: 4           |
| Watts per Bulb: 60         |

# **ELECTRICAL**

| Dimmable: Yes     |   |
|-------------------|---|
| Voltage: 120v     | _ |
| Wire Length: 0.5' | _ |

## **INSTALLATION**

| Location Rating: Damp | <br> |
|-----------------------|------|
| Install Position: N/A | <br> |

We reserve the right to revise the design of components of any produ