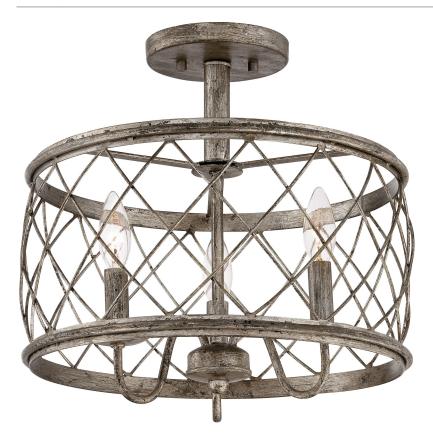

#### **RDY1714CS**

Dury Semi-Flush Mount Century Silver Leaf

# **DIMENSIONS**

Dimensions: 15" W x 14.5" H x 15" D

Canopy Dimensions: 5.50" Dia.

Weight: 5.30 lbs

Dimensional Weight: 25.00 lbs.

## **DETAILS**

Material: Steel

#### **LAMPING**

Light Source: Incandescent

Bulb Included: No

Bulb Type: Candelabra Base

**Bulb Quantity: 3** 

Watts per Bulb: 60