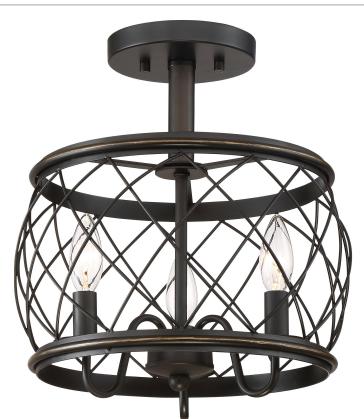

#### Dury Semi-Flush Mount Palladian Bronze

#### DIMENSIONS

| Dimensions: 12.5" W x 13.5" H x 12.5" D |
|-----------------------------------------|
| Canopy Dimensions: 5.50" Dia.           |
| Weight: 4.40 lbs                        |
| Dimensional Weight: 19.00 lbs.          |

### DETAILS

Material: Steel

### LAMPING

| Light Source: Incandescent |
|----------------------------|
| Bulb Included: No          |
| Bulb Type: Candelabra Base |
| Bulb Quantity: 3           |
| Watts per Bulb: 60         |