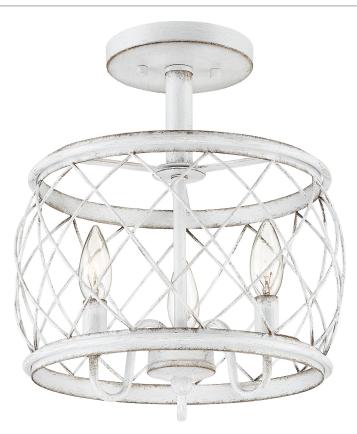

#### RDY1712AWH

Dury Semi-Flush Mount Antique White

## **DIMENSIONS**

Dimensions: 12.5" W x 13.5" H x 12.5" D

Canopy Dimensions: 5.50" Dia.

Weight: 3.87 lbs

Dimensional Weight: 17.00 lbs.

### **DETAILS**

Material: Steel