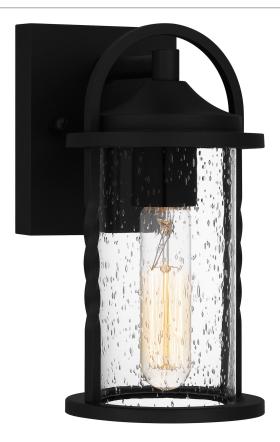

#### RCE8405EK

Reece Outdoor Lantern Earth Black

# **DIMENSIONS**

Dimensions: 4.75" W x 9.50" H x 6.25" D

Backplate Dimensions: 5.50"H x 4.25"W

HCWO: 2.5"

Weight: 2.20 lbs

### **DETAILS**

Material: COASTAL ARMOUR ALUMINUM

Glass/Shade Description: Clear Seedy Glass -

Glass - Seeded

# **LAMPING**

Light Source: Incandescent

Bulb Included: No

Bulb Type: Medium Base

Bulb Quantity: 1

Watts per Bulb: 100