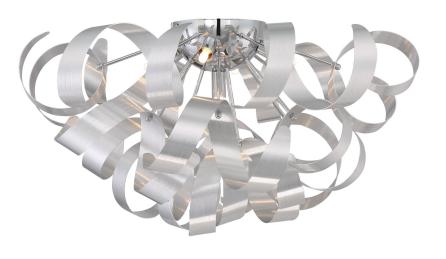

#### RBN1622MN

Ribbons Flush Mount Millenia

# QUOIZEL.



#### **DETAILS**

Material: Steel

# **LAMPING**

Light Source: Incandescent

Bulb Included: Yes

Bulb Type: G9

Bulb Quantity: 5

Watts per Bulb: 40

# **ELECTRICAL**

### **INSTALLATION**

Location Rating: Damp Install Position: N/A

#### **DIMENSIONS**

Dimensions: 22" W x 11" H x 22" D

Canopy Dimensions: 5.75" Dia.

Weight: 3.57 lbs

Dimensional Weight: 6.00 lbs.

We reserve the right to revise the design of components of any product due to parts availability or change in our Listed Mark standarts without assuming any obligation or liability to modify any products previously manufactured and without notice. This literature depicts a product DESIGN that is the SOLE and EXCLUSIVE PROPERTY of Quoizel Lighting Inc. Compliance with U.S. COPYRIGHT and PATENT requirements, notidication is