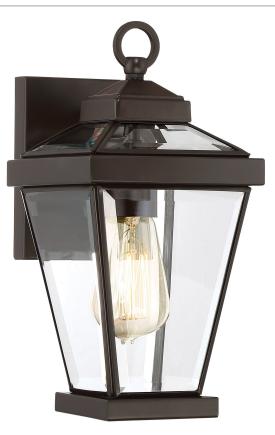

#### RAV8406WT

Ravine Outdoor Lantern Western Bronze

### DIMENSIONS

| Dimensions: 6" W x 12.5" H x 7.25" D  |
|---------------------------------------|
| Backplate Dimensions: 6.00"H x 4.50"W |
| HCWO: 4.75"                           |
| Weight: 3.63 lbs                      |
| Dimensional Weight: 7.00 lbs.         |

#### DETAILS

Material: Brass

#### LAMPING

| Light Source: Incandescent |   |
|----------------------------|---|
| Bulb Included: No          | _ |
| Bulb Type: Medium Base     | _ |
| Bulb Quantity: 1           | _ |
| Watts per Bulb: 100        | _ |