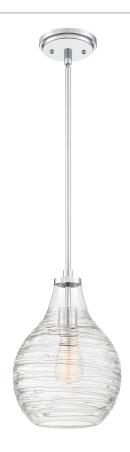

### **QPP4019C**

Genie Mini Pendant Polished Chrome

## **DIMENSIONS**

Dimensional Weight: 11.00 lbs.

Dimensions: 8.75" W x 12.75" H x 8.75" D

Overall Height: 51.25"

Canopy Dimensions: 5.00" Dia.

Chain/Downrod Length: 2 (0.5"D x 6") and 2 (0.5"D x 12")

Down Rods

### **DETAILS**

Material: Steel-Glass
Glass/Shade Description: Clear Glass