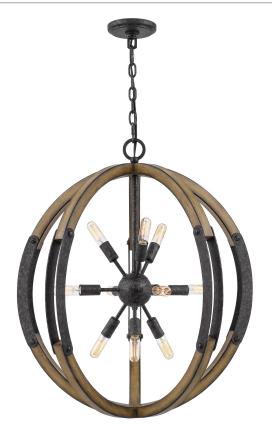

### **QOP51810K**

Babaton Pendant Old Black

# **DIMENSIONS**

Dimensions: 26.00" W x 28.75" H x 26.00" D

Overall Height: 129.25"

Canopy Dimensions: 5.00"W x 0.75"D

Chain/Downrod Length: 8'

Weight: 17.20 lbs

Dimensional Weight: 114.00 lbs

# **DETAILS**

Material: Steel

#### **LAMPING**

Light Source: Incandescent

Bulb Included: No

Bulb Type: Candelabra Base

Bulb Quantity: 10

Watts per Bulb: 60