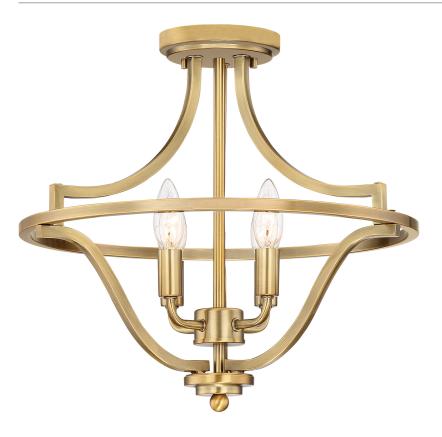

## **QF5119WS**

Harvel Semi-Flush Mount Weathered Brass

## **DIMENSIONS**

Dimensions: 16.00" W x 15.25" H x 16.00" D

Canopy Dimensions: 5.00"W x 5.00"D

Weight: 3.45 lbs

Dimensional Weight: 31.00 lbs

# **DETAILS**

Material: Steel

#### **LAMPING**

Light Source: Incandescent

Bulb Included: No

Bulb Type: Candelabra Base

Bulb Quantity: 4

Watts per Bulb: 60