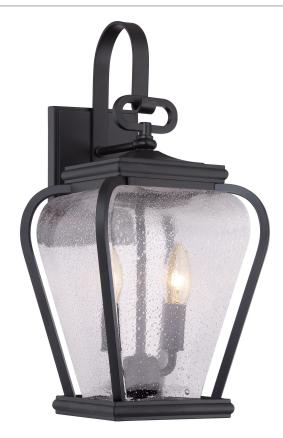

#### **PRV8408K**

Province Outdoor Lantern Mystic Black

## **DIMENSIONS**

Dimensions: 8.5" W x 17.5" H x 9.5" D

Backplate Dimensions: 4.50"H x 6.50"W

HCWO: 7.5"

Weight: 6.00 lbs

Dimensional Weight: 20.00 lbs.

#### **DETAILS**

Material: Aluminum

Glass/Shade Description: Seedy Glass

#### **LAMPING**

Light Source: Incandescent

Bulb Included: No

Bulb Type: Candelabra Base

Bulb Quantity: 2

Watts per Bulb: 60