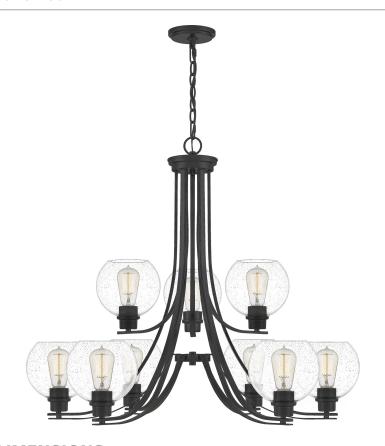

## PRUS5034MBK

Pruitt Chandelier Matte Black

# **DIMENSIONS**

Dimensions: 34.00" W x 29.00" H x 34.00" D

Overall Height: 130.25"

Canopy Dimensions: 5.00"W x 5.00"D

Chain/Downrod Length: 4'

Weight: 19.50 lbs

Dimensional Weight: 86.00 lbs

# **DETAILS**

Material: Steel

Glass/Shade Description: Clear Seeded Glass