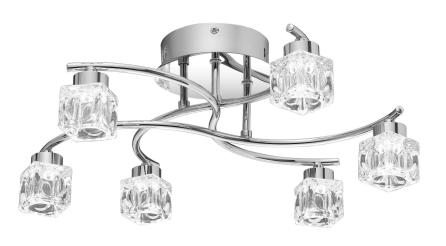

# **DETAILS**

Material: Iron
Glass/Shade Description: Clear Glass

# **DIMENSIONS**

Dimensions: 19.25" W x 8" H x 19.25" D

Canopy Dimensions: 5.25" Dia.

Weight: 5.10 lbs

Dimensional Weight: 11.00 lbs.

We reserve the right to revise the design of components of any product due to parts availability or change in our Listed Mark standarts without assuming any obligation or liability to modify any products previously manufactured and without notice. This literature depicts a product DESIGN that is the SOLE and EXCLUSIVE PROPERTY of Quoizel Lighting Inc. Compliance with U.S. COPYRIGHT and PATENT requirements, notidication is hereby presented in this form that this literature, or this product depicts, is NOT to be copied, altered or used in any manner without the express written consent of, or contray to the best interests of Qouizel Inc. 03/31/2013