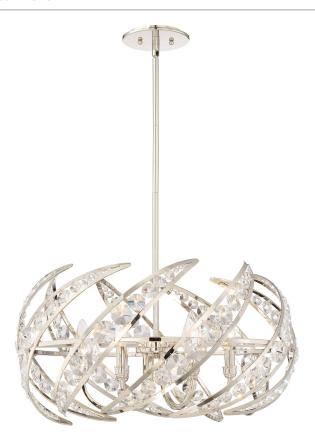

Polished Nickel

#### DIMENSIONS

| Dimensions: 24.5" W x 12.75" H x 24.5" D                              |
|-----------------------------------------------------------------------|
| Overall Height: 44.5"                                                 |
| Canopy Dimensions: 6.00" Dia.                                         |
| Chain/Downrod Length: 2 (0.5"D x 6") and 2 (0.5"D x 12")<br>Down Rods |
| Weight: 15.40 lbs                                                     |
| Dimensional Weight: 85.00 lbs.                                        |

## DETAILS

Material: Steel