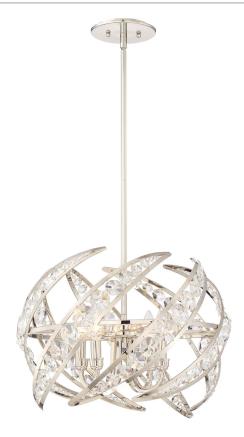

#### PCCN2818PK

Crescent Pendant Polished Nickel

# **DIMENSIONS**

Dimensions: 18" W x 12.75" H x 18" D

Overall Height: 45.75"

Canopy Dimensions: 6.00" Dia.

Chain/Downrod Length: 2 (0.5"D x 6") and 2 (0.5"D x 12")

Down Rods

Weight: 1.14 lbs

Dimensional Weight: 57.00 lbs.

#### **DETAILS**

Material: Steel