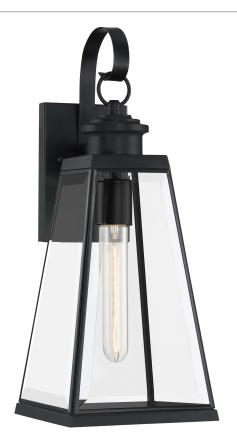

### PAX8407MBK

Paxton Outdoor Lantern Matte Black

### **DETAILS**

Material: Steel

Glass/Shade Description: Clear Beveled

Glass