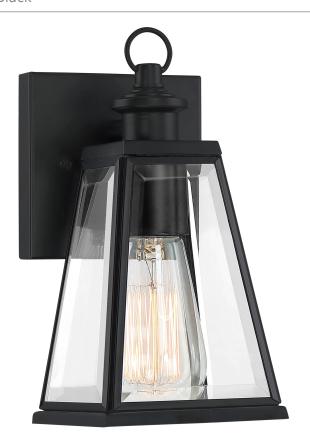

#### PAX8305MBK

Paxton Outdoor Lantern Matte Black

## **DETAILS**

Material: Steel

Glass/Shade Description: Clear Beveled

Glass