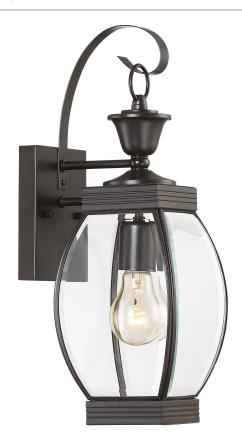

## **DIMENSIONS**

Dimensions: 5.5" W x 17" H x 7.5" D

Backplate Dimensions: 4.50"H x 6.00"W

HCWO: 8.5"

Weight: 4.00 lbs

Dimensional Weight: 9.00 lbs.

# **DETAILS**

Material: Brass

#### **LAMPING**

Light Source: Incandescent

Bulb Included: No

Bulb Type: Medium Base

Bulb Quantity: 1

Watts per Bulb: 100

## **ELECTRICAL**

Dimmable: Yes

Voltage: 120v

Wire Length: 0.5'

## **INSTALLATION**

Location Rating: Wet

Install Position: Up

We reserve the right to revise the design of components of any product due to parts availability or change in our Listed Mark standarts without assuming any obligation or liability to modify any products previously manufactured and without notice. This literature depicts a product DESIGN that is the SOLE and EXCLUSIVE PROPERTY of Quoizel Lighting Inc. Compliance with U.S. COPYRIGHT and PATENT requirements, notidication is hereby presented in this form that this literature, or this product depicts, is NOT to be copied, altered or used in any manner without the express written consent of, or contray to the best interests of Qouizel Inc. 03/31/2013