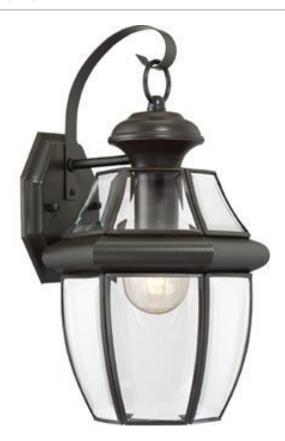

#### NY8316Z Newbury Outdoor Lantern Medici Bronze



## DIMENSIONS

| Dimensions: 8" W x 14" H x 8" D       |
|---------------------------------------|
| Backplate Dimensions: 5.50"H x 4.75"W |
| HCWO: 7"                              |
| Weight: 3.00 lbs                      |
| Dimensional Weight: 10.00 lbs.        |

# QUOIZEL.

## DETAILS

Material: Brass

## LAMPING

| Light Source: Incandescent |  |
|----------------------------|--|
| Bulb Included: No          |  |
| Bulb Type: Medium Base     |  |
| Bulb Quantity: 1           |  |
| Watts per Bulb: 150        |  |

## **ELECTRICAL**

| Dimmable: Yes     | <br> |
|-------------------|------|
| Voltage: 120v     | <br> |
| Wire Length: 0.5' | <br> |

## INSTALLATION

| Location Rating: Wet | <br> |  |
|----------------------|------|--|
| Install Position: Up | <br> |  |

We reserve th