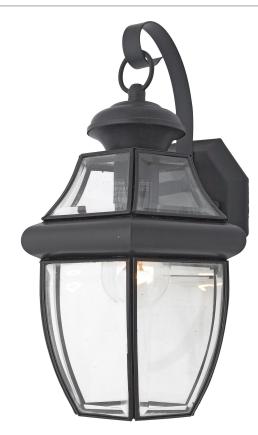

#### NY8316K

Newbury Outdoor Lantern Mystic Black



### DIMENSIONS

| Dimensions: 8" W x 14" H x 8" D       |
|---------------------------------------|
| Backplate Dimensions: 5.50"H x 4.75"W |
| HCWO: 7"                              |
| Weight: 3.00 lbs                      |
| Dimensional Weight: 10.00 lbs.        |

# QUOIZEL.

## DETAILS

Material: Brass

## LAMPING

| Light Source: Incandescent |
|----------------------------|
| Bulb Included: No          |
| Bulb Type: Medium Base     |
| Bulb Quantity: 1           |
| Watts per Bulb: 150        |

## **ELECTRICAL**

| Dimmable: Yes     | <br> |
|-------------------|------|
| Voltage: 120v     | <br> |
| Wire Length: 0.5' | <br> |

### **INSTALLATION**

| Location Rating: Wet | <br> |  |
|----------------------|------|--|
| Install Position: Up | <br> |  |

We reserve the right to r