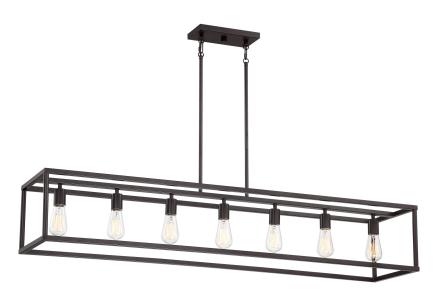

### DIMENSIONS

| Dimensions: 52" W x 9.75" H x 12" D                                   |
|-----------------------------------------------------------------------|
| Overall Height: 50.25"                                                |
| Canopy Dimensions: 9.00"W x 4.75"D                                    |
| Chain/Downrod Length: 4 (0.5"D x 6") and 4 (0.5"D x 12")<br>Down Rods |
| Weight: 14.88 lbs                                                     |
| Dimensional Weight: 58.00 lbs.                                        |

### DETAILS

Material: Steel

### LAMPING

| Light Source: Incandescent |  |
|----------------------------|--|
| Bulb Included: Yes         |  |
| Bulb Type: Medium Base     |  |
| Bulb Quantity: 7           |  |
| Watts per Bulb: 60         |  |