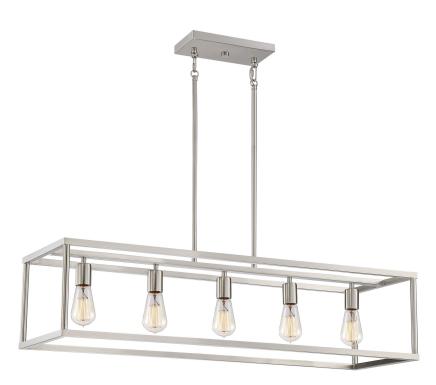

#### DIMENSIONS

| Dimensions: 38" W x 9.5" H x 12" D                                    |
|-----------------------------------------------------------------------|
| Overall Height: 50"                                                   |
| Canopy Dimensions: 9.00"W x 4.75"D                                    |
| Chain/Downrod Length: 4 (0.5"D x 6") and 4 (0.5"D x 12")<br>Down Rods |
| Weight: 11.62 lbs                                                     |
| Dimensional Weight: 45.00 lbs.                                        |

### DETAILS

Material: Steel

#### LAMPING

| Light Source: Incandescent |  |
|----------------------------|--|
| Bulb Included: Yes         |  |
| Bulb Type: Medium Base     |  |
| Bulb Quantity: 5           |  |
| Watts per Bulb: 60         |  |