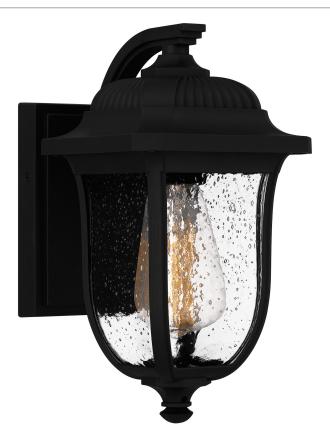

## MUL8406MBK

Mulberry Outdoor Lantern Matte Black

## **DETAILS**

Material: COASTAL ARMOUR

Glass/Shade Description: Clear Seedy Glass -

Glass - Seeded