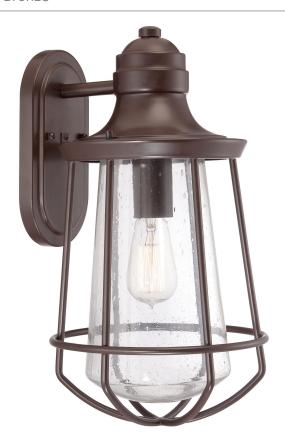

#### **MRE8409WT**

Marine Outdoor Lantern Western Bronze

# **DIMENSIONS**

Dimensions: 9.5" W x 17" H x 10.75" D

Backplate Dimensions: 9.00"H x 4.75"W

HCWO: 5.5"

Weight: 7.00 lbs

Dimensional Weight: 28.00 lbs.

### **DETAILS**

Material: Aluminum

Glass/Shade Description: Seedy Glass