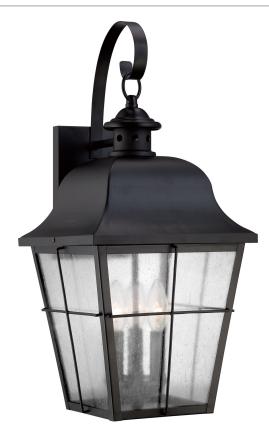

#### **MHE8410K**

Millhouse Outdoor Lantern Mystic Black

## DIMENSIONS

| Dimensions: 10" W x 22" H x 10.5" D   |
|---------------------------------------|
| Backplate Dimensions: 8.00"H x 5.00"W |
| HCWO: 9.5"                            |
| Weight: 6.80 lbs                      |
| Dimensional Weight: 23.00 lbs.        |

# DETAILS

| Material: Steel                      |
|--------------------------------------|
|                                      |
| Glass/Shade Description: Seedy Glass |
|                                      |