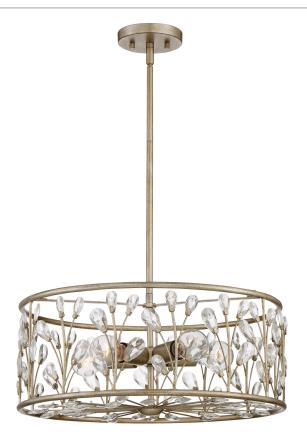

#### MDL2820VG

Meadow Lane Pendant Vintage Gold

# **DIMENSIONS**

Dimensions: 20" W x 9" H x 20" D

Overall Height: 48"

Canopy Dimensions: 5.00" Dia.

Chain/Downrod Length: 2 (0.5"D x 6") and 2 (0.5"D x 12")

Down Rods

Weight: 9.30 lbs

Dimensional Weight: 37.00 lbs.

## **DETAILS**

Material: Steel

Glass/Shade Description: Crystal