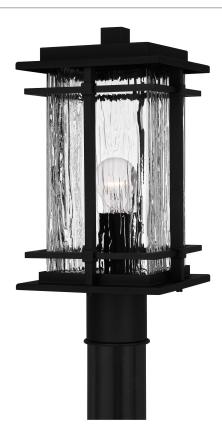

# MCL9008EK

McAlister Post Lantern Earth Black

# **DIMENSIONS**

Dimensions: 7.75 W x 16.5 H x 7.75 D

Weight: 8.58 lbs

# **DETAILS**

Material: Aluminum

Glass/Shade Description: Clear Textured

Glass