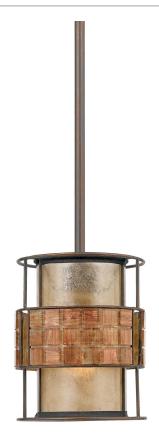

#### MC842PRC

Laguna Mini Pendant Renaissance Copper

# **DIMENSIONS**

Dimensions: 6" W x 8.5" H x 6" D

Overall Height: 47"

Canopy Dimensions: 5.00" Dia.

Chain/Downrod Length: 2 (0.5"D x 6") and 2 (0.5"D x 12")

Down Rods

Weight: 3.39 lbs

Dimensional Weight: 7.00 lbs.

# **DETAILS**

Material: Steel-Glass

Glass/Shade Description: Oyster Mica And

Mosaic Tile