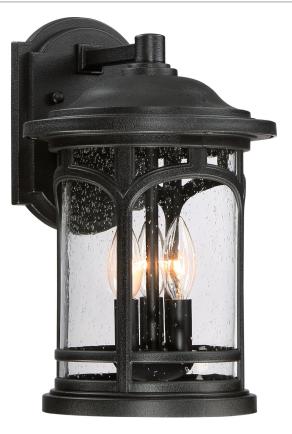

#### MBH8409K

Marblehead Outdoor Lantern Mystic Black

## DETAILS

| Material: Resin                      |
|--------------------------------------|
| Glass/Shade Description: Seedy Glass |
|                                      |

## LAMPING

| Light Source: Incandescent |
|----------------------------|
| Bulb Included: No          |
| Bulb Type: Candelabra Base |
| Bulb Quantity: 3           |
| Watts per Bulb: 60         |
|                            |