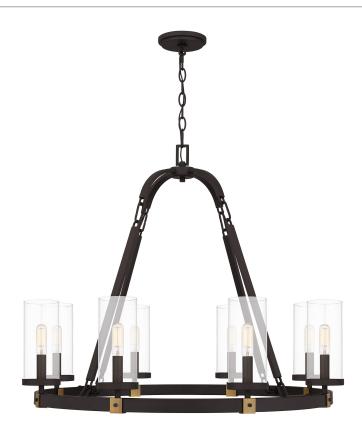

### LSB50320Z

Lisbon Chandelier Old Bronze

# **DIMENSIONS**

Dimensions: 32.5" W x 26.25" H x 32.5" D

Overall Height: 79.25"

Canopy Dimensions: 5.00"W x 0.75"D

Chain/Downrod Length: 4'

Weight: 15.90 lbs

## **DETAILS**

Material: Steel

Glass/Shade Description: Clear Glass - Glass

- Transparent

# **LAMPING**

Light Source: Incandescent

Bulb Included: No

Bulb Type: Candelabra Base

Bulb Quantity: 8

Watts per Bulb: 60