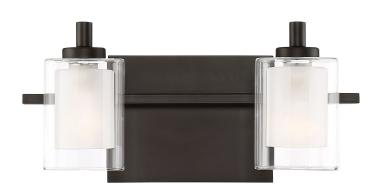

#### KLT8602WTLED

Kolt Vanity Light Western Bronze

# QUOIZEL.

**DETAILS** 

Glass/Shade Description: Clear Glass with

Sandblasted Interior

Material: Steel-Glass

#### **DIMENSIONS**

Dimensions: 13" W x 6" H x 6.5" D Backplate Dimensions: 6.00"H x 6.50"W

HCWO: 3.5"

Weight: 3.36 lbs

Dimensional Weight: 7.00 lbs.