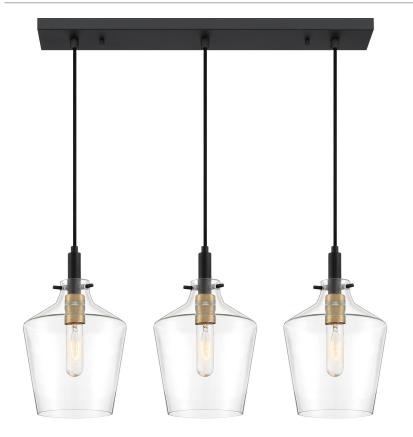

# JUN330EK

June Island Chandelier Earth Black

# **DIMENSIONS**

Dimensions: 30.00" W x 13.00" H x 8.00" D

Overall Height: 110"

Canopy Dimensions: 28.00"W x 4.50"D

Weight: 14.00 lbs

Dimensional Weight: 27.00 lbs

### **DETAILS**

Material: Steel

Glass/Shade Description: Clear Glass