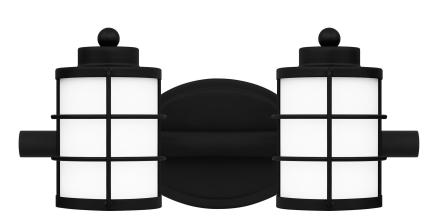

### HZT8615MBK

Hazlett Bath Light Matte Black

### **DETAILS**

Material: STEEL

Glass/Shade Description: Opal Etched Glass -

Glass

# **DIMENSIONS**

Dimensions: 15.00" W x 6.75" H x 7.00" D

Backplate Dimensions: 5.00"H x 7.00"W

HCWO: 4.25"

Weight: 3.60 lbs

We reserve the right to revise the design of components of any product due to parts availability or change in our Listed Mark standards without assuming any obligation or liability to modify any products previously manufactured and without notice. This literature depicts a product DESIGN that is the SOLE and EXCLUSIVE PROPERTY of Quoizel Inc. Compliance with U.S. COPYRIGHT and PATENT requirements, notification is hereby presented in this form that this literature, or this product depicts, is NOT to be copied, altered or used in any manner without the express written consent of, or contray to the best interests of Quoizel Inc. 03/31/2013