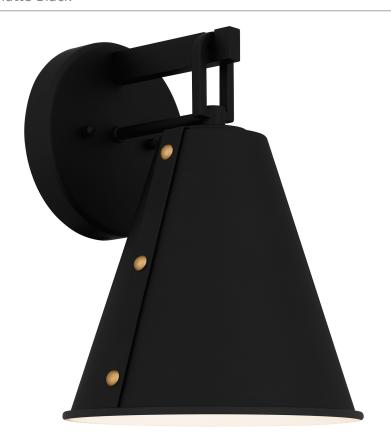

### HYD8408MBK

Hyde Outdoor Lantern Matte Black

# **DETAILS**

Material: COASTAL ARMOUR ALUMINUM-

**STEEL** 

Glass/Shade Description: Metal