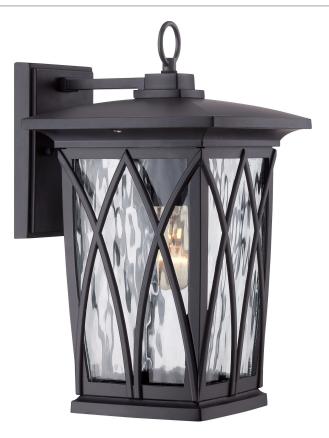

#### **GVR8408K**

Grover Outdoor Lantern Mystic Black

### **DETAILS**

Material: Aluminum

Glass/Shade Description: Clear Water Glass