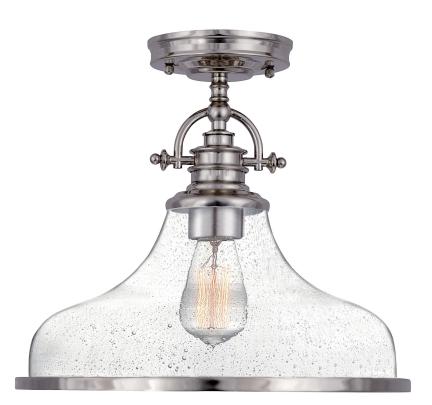

# DIMENSIONS

| Dimensions: 13.50" W x 12.50" H x 13.50" D |
|--------------------------------------------|
| Canopy Dimensions: 5.00"W x 1.00"D         |
| Weight: 5.70 lbs                           |

# DETAILS

| Material: Steel                             |   |
|---------------------------------------------|---|
| Glass/Shade Description: Clear Seeded Glass | S |

# LAMPING

| Light Source: Incandescent |
|----------------------------|
| Bulb Included: No          |
| Bulb Type: Medium Base     |
| Bulb Quantity: 1           |
| Watts per Bulb: 100        |