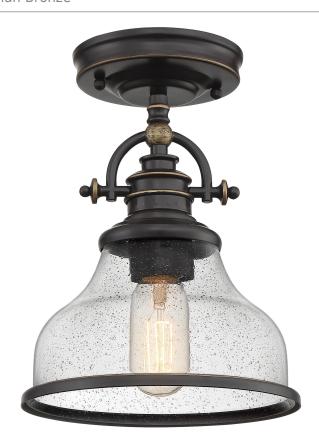

### GRTS1708PN

Grant Semi-Flush Mount Palladian Bronze

# **DETAILS**

Material: Steel

Glass/Shade Description: Clear Seeded Glass