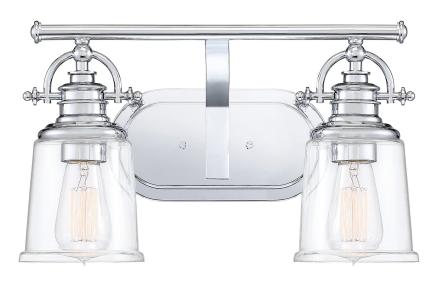

## **DETAILS**

Material: Steel-Glass

Glass/Shade Description: Clear Glass

## **LAMPING**

Light Source: Incandescent

Bulb Included: No

Bulb Type: Medium Base

Bulb Quantity: 2

Watts per Bulb: 100

#### **DIMENSIONS**

Dimensions: 16" W x 9.5" H x 7" D

Backplate Dimensions: 4.75"H x 9.00"W

HCWO: 4.75"

Weight: 4.20 lbs

Dimensional Weight: 14.00 lbs.

We reserve the right to revise the design of components of any product due to parts availability or change in our Listed Mark standarts without assuming any obligation or liability to modify any products previously manufactured and without notice. This literature depicts a product DESIGN that is the SOLE and EXCLUSIVE PROPERTY of Quoizel Lighting Inc. Compliance with U.S. COPYRIGHT and PATENT requirements, notidication is hereby presented in this form that this literature, or this product depicts, is NOT to be copied, altered or used in any manner without the express written consent of, or contray to the best interests of Qouizel Inc. 03/31/2013