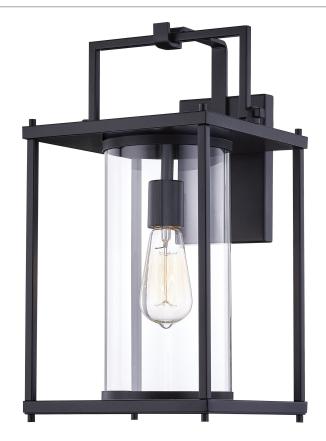

#### GRE8409MBK

Garrett Outdoor Lantern Matte Black

## **DETAILS**

Material: Steel

Glass/Shade Description: Clear Glass