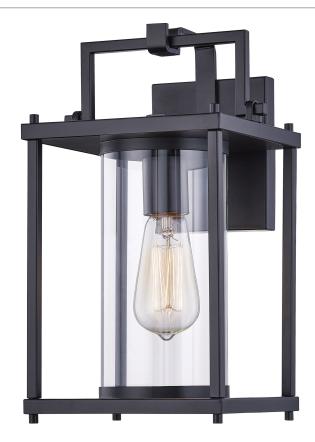

#### GRE8408MBK

Garrett Outdoor Lantern Matte Black

# **DETAILS**

Material: Steel

Glass/Shade Description: Clear Glass