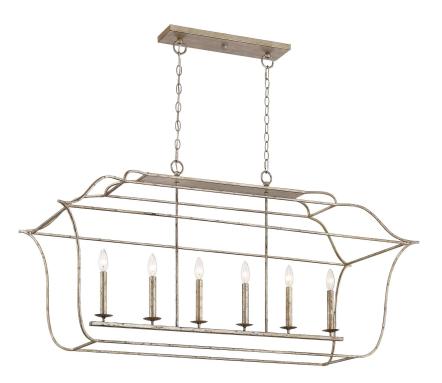

## DETAILS

Material: Steel

## LAMPING

| Light Source: Incandescent |
|----------------------------|
| Bulb Included: No          |
| Bulb Type: Candelabra Base |
| Bulb Quantity: 6           |
| Watts per Bulb: 60         |