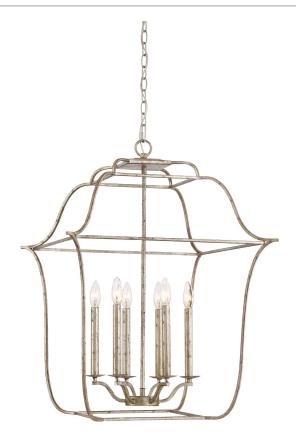

#### **GLY5206CS**

Gallery Chandelier Century Silver Leaf

## **DIMENSIONS**

Dimensions: 22" W x 30" H x 22" D

Overall Height: 73"

Canopy Dimensions: 5.25" Dia.

Chain/Downrod Length: 8'

Weight: 9.20 lbs

Dimensional Weight: 103.00 lbs.

## **DETAILS**

Material: Steel

#### **LAMPING**

Light Source: Incandescent

Bulb Included: No

Bulb Type: Candelabra Base

Bulb Quantity: 6

Watts per Bulb: 60