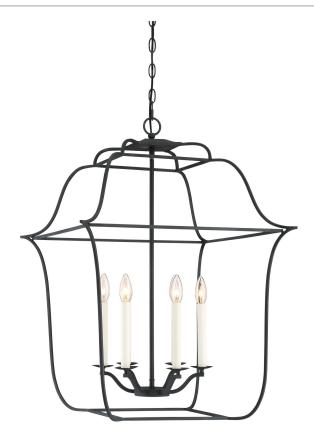

# **DIMENSIONS**

Dimensions: 22" W x 30" H x 22" D

Overall Height: 73"

Canopy Dimensions: 5.25" Dia.

Chain/Downrod Length: 8'

Weight: 9.20 lbs

Dimensional Weight: 103.00 lbs.

## **DETAILS**

Material: Steel

#### **LAMPING**

Light Source: Incandescent

Bulb Included: No

Bulb Type: Candelabra Base

Bulb Quantity: 6

Watts per Bulb: 60