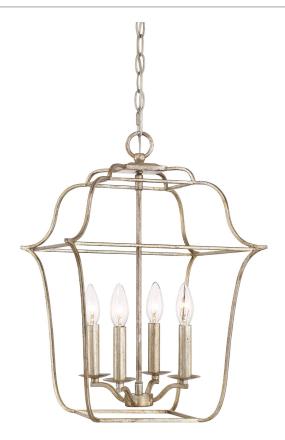

# QUOIZEL.

# **DIMENSIONS**

Dimensions: 14" W x 20" H x 14" D

Overall Height: 70"

Canopy Dimensions: 5.25" Dia.

Chain/Downrod Length: 8'

Weight: 5.50 lbs

Dimensional Weight: 29.00 lbs.

## **DETAILS**

Material: Steel

#### **LAMPING**

Light Source: Incandescent

Bulb Included: No

Bulb Type: Candelabra Base

Bulb Quantity: 4

Watts per Bulb: 60