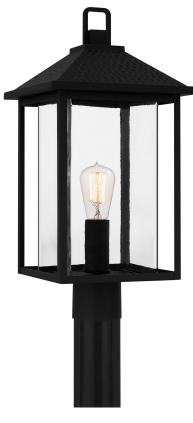

# FTC9010EK

Fletcher Outdoor Lantern Earth Black





# DIMENSIONS

Dimensions: 10.00" W x 21.00" H x 10.00" D Weight: 6.65 lbs

#### DETAILS

# LAMPING

| Light Source: Incandescent |
|----------------------------|
| Bulb Included: No          |
| Bulb Type: Medium Base     |
| Bulb Quantity: 1           |
| Watts per Bulb: 100        |

# ELECTRICAL

| Dimmable: Yes     | _ |
|-------------------|---|
| Voltage: 120v     | _ |
| Wire Length: 0.5' | _ |

# **INSTALLATION**

Location Rating: Wet

We reserve the right to revise the design of components of any product due to parts availability or change in our Listed Mark standards without assuming any obligation or liability to modify any products previously manufactured and without notice. This literature depicts a product DESIGN that is the SOLE and EXCLUSIVE PROPERTY of Quoizel Inc. Compl