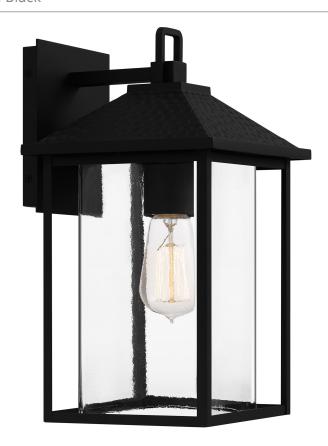

#### FTC8408EK

Fletcher Outdoor Lantern Earth Black

# **DETAILS**

Material: COASTAL ARMOUR ALUMINUM
Glass/Shade Description: Clear Glass - Glass
- Transparent