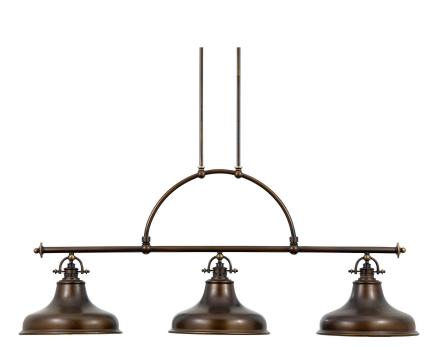

#### ER353PN

Emery Island Chandelier Palladian Bronze

# **DIMENSIONS**

Dimensions: 52.5" W x 23.5" H x 13" D

Overall Height: 79"

Canopy Dimensions: 9.00"W x 4.50"D

Chain/Downrod Length: 4 (0.5"D x 6") and 4 (0.5"D x 12")

Down Rods

Weight: 21.00 lbs

Dimensional Weight: 51.00 lbs.

## **DETAILS**

Material: Steel

Glass/Shade Description: Palladian Bronze

Steel