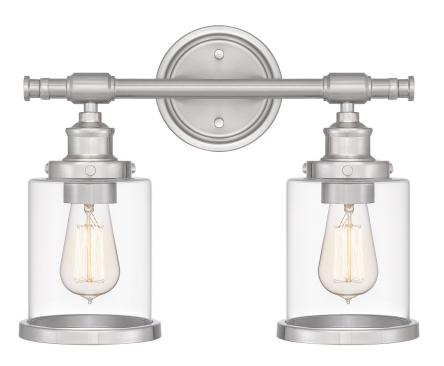

## **DIX8615BN**

Dixie Bath Light Brushed Nickel

# **DIMENSIONS**

Dimensions: 15.00" W x 12.00" H x 7.50" D

Backplate Dimensions: 5.00"H x 5.00"W

HCWO: 2.5"

Weight: 3.61 lbs

# **DETAILS**

Material: STEEL

Glass/Shade Description: Clear Glass - Glass

- Transparent

# **LAMPING**

Light Source: Incandescent

Bulb Included: No

Bulb Type: Medium Base

Bulb Quantity: 2

Watts per Bulb: 100