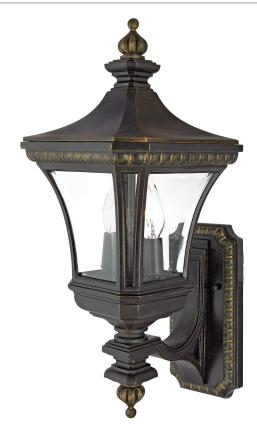

#### **DE8959IB**

Devon Outdoor Lantern Imperial Bronze

## **DIMENSIONS**

Dimensions: 9" W x 21" H x 11" D

Backplate Dimensions: 10.00"H x 5.00"W

HCWO: 14"

Weight: 8.41 lbs

Dimensional Weight: 19.00 lbs.

## **DETAILS**

Material: Aluminum-Glass

Glass/Shade Description: Clear Beveled

Glass