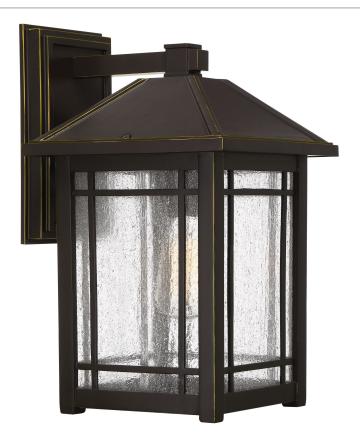

#### CPT8410PN

Cedar Point Outdoor Lantern Palladian Bronze

# **DETAILS**

Material: Aluminum

Glass/Shade Description: Seedy Glass